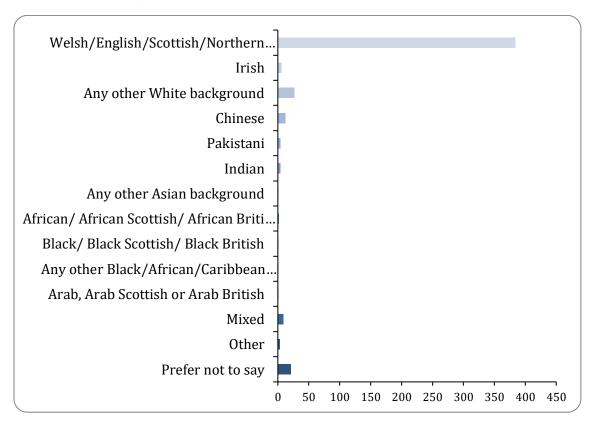

### 3: What is your ethnicity?

### **Ethnicity**

| Option                                        | Total | Percent |
|-----------------------------------------------|-------|---------|
| Welsh/English/Scottish/Northern Irish/British | 384   | 80.67%  |

| Irish                                            | 6  | 1.26% |
|--------------------------------------------------|----|-------|
| Gypsy or Traveller                               | 0  | 0.00% |
| Any other White background                       | 27 | 5.67% |
| Chinese                                          | 12 | 2.52% |
| Pakistani                                        | 4  | 0.84% |
| Indian                                           | 4  | 0.84% |
| Bangladeshi                                      | 0  | 0.00% |
| Any other Asian background                       | 1  | 0.21% |
| African/ African Scottish/ African British       | 2  | 0.42% |
| Any other African background, please describe    | 0  | 0.00% |
| Caribbean/ Caribbean Scottish/ Caribbean British | 0  | 0.00% |
| Black/ Black Scottish/ Black British             | 1  | 0.21% |
| Any other Black/African/Caribbean background     | 1  | 0.21% |
| Arab, Arab Scottish or Arab British              | 1  | 0.21% |
| Mixed                                            | 9  | 1.89% |
| Other                                            | 3  | 0.63% |
| Prefer not to say                                | 21 | 4.41% |
| Not Answered                                     | 0  | 0.00% |