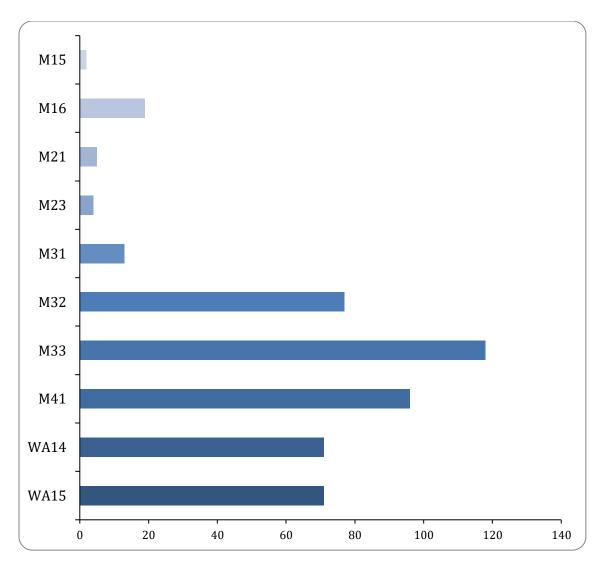

#### Postcode

| Option | Total | Percent |
|--------|-------|---------|
| M15    | 2     | 0.42%   |
| M16    | 19    | 3.99%   |
| M17    | 0     | 0.00%   |
| M21    | 5     | 1.05%   |
| M23    | 4     | 0.84%   |
| M30    | 0     | 0.00%   |
| M31    | 13    | 2.73%   |
| M32    | 77    | 16.18%  |
| M33    | 118   | 24.79%  |
| M41    | 96    | 20.17%  |
| M44    | 0     | 0.00%   |
| M5     | 0     | 0.00%   |
| M50    | 0     | 0.00%   |
| WA13   | 0     | 0.00%   |

| WA14         | 71 | 14.92% |
|--------------|----|--------|
| WA15         | 71 | 14.92% |
| WA3          | 0  | 0.00%  |
| Not Answered | 0  | 0.00%  |