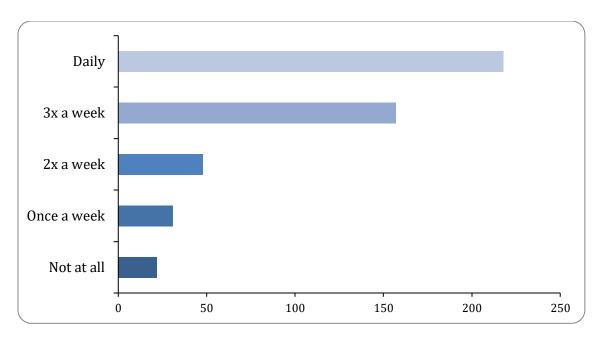

### 4a: How often are you active?

### How often are you active?

| Option       | Total | Percent |
|--------------|-------|---------|
| Daily        | 218   | 45.80%  |
| 3x a week    | 157   | 32.98%  |
| 2x a week    | 48    | 10.08%  |
| Once a week  | 31    | 6.51%   |
| Not at all   | 22    | 4.62%   |
| Not Answered | 0     | 0.00%   |