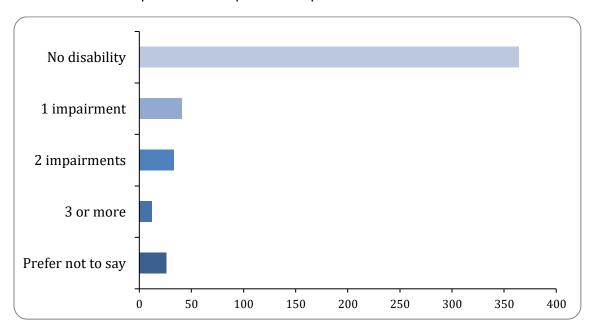

### 4: Do you have a Disability or Long Term Condition?

### **Disabilities**

| Option            | Total | Percent |
|-------------------|-------|---------|
| No disability     | 364   | 76.47%  |
| 1 impairment      | 41    | 8.61%   |
| 2 impairments     | 33    | 6.93%   |
| 3 or more         | 12    | 2.52%   |
| Prefer not to say | 26    | 5.46%   |
| Not Answered      | 0     | 0.00%   |