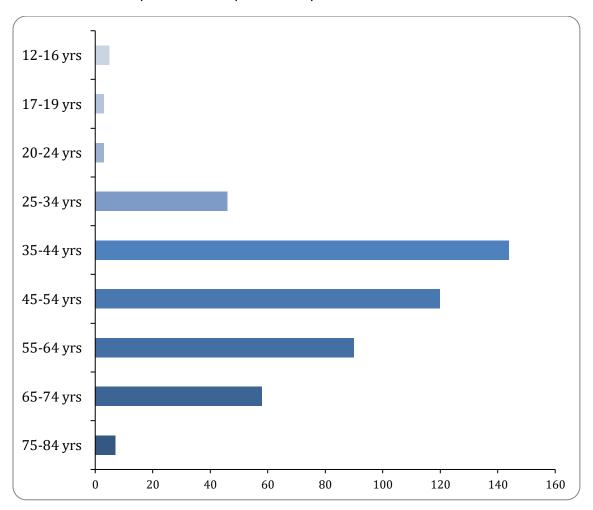

### 2: Please select your age band from the options below.

### Age

| Option   | Total | Percent |
|----------|-------|---------|
| 0-5 yrs  | 0     | 0.00%   |
| 6-11 yrs | 0     | 0.00%   |

| 12-16 yrs    | 5   | 1.05%  |
|--------------|-----|--------|
| 17-19 yrs    | 3   | 0.63%  |
| 20-24 yrs    | 3   | 0.63%  |
| 25-34 yrs    | 46  | 9.66%  |
| 35-44 yrs    | 144 | 30.25% |
| 45-54 yrs    | 120 | 25.21% |
| 55-64 yrs    | 90  | 18.91% |
| 65-74 yrs    | 58  | 12.18% |
| 75-84 yrs    | 7   | 1.47%  |
| 85+ yrs      | 0   | 0.00%  |
| Not Answered | 0   | 0.00%  |