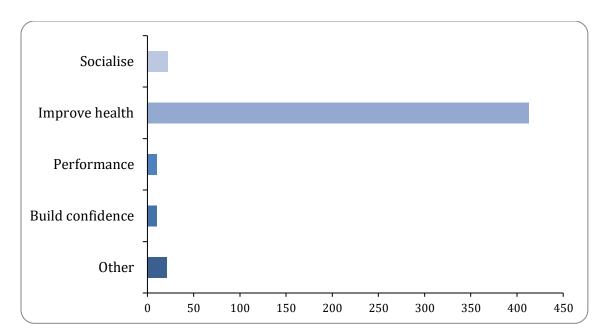

### Why do you or would you choose to be active?

| Option           | Total | Percent |
|------------------|-------|---------|
| Socialise        | 22    | 4.62%   |
| Improve health   | 413   | 86.76%  |
| Performance      | 10    | 2.10%   |
| Build confidence | 10    | 2.10%   |
| Other            | 21    | 4.41%   |
| Not Answered     | 0     | 0.00%   |