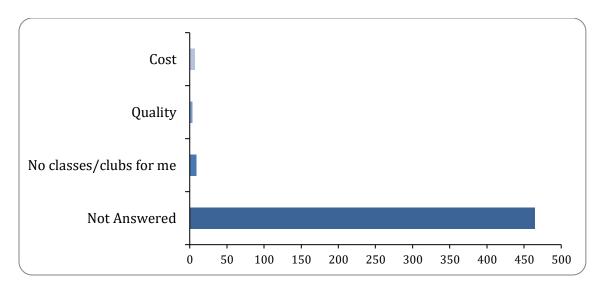

# 1d: If you answered no to questions no.1, why don't you use these facilities? Multiple-choice

| Option                  | Total | Percent |
|-------------------------|-------|---------|
| Cost                    | 7     | 1.47%   |
| Too Far away            | 0     | 0.00%   |
| Quality                 | 4     | 0.84%   |
| No classes/clubs for me | 9     | 1.89%   |
| Not Answered            | 465   | 97.69%  |