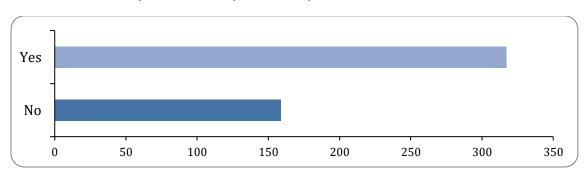

### 5: Do you have an active social network (friends and or family that are active)?

Do you have an active social network (friends and or family that are active)?

| Option       | Total | Percent |
|--------------|-------|---------|
| Yes          | 317   | 66.60%  |
| No           | 159   | 33.40%  |
| Not Answered | 0     | 0.00%   |