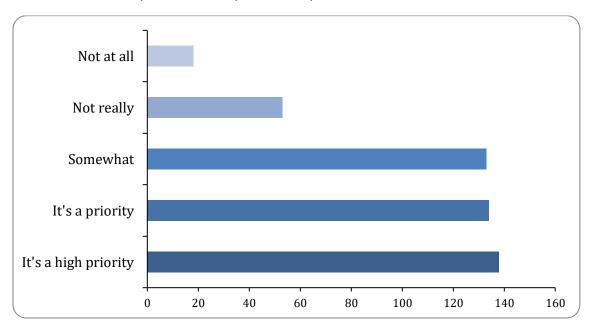

### Is physical activity or sport a priority for you?

There were 476 responses to this part of the question.

| Option               | Total | Percent |
|----------------------|-------|---------|
| Not at all           | 18    | 3.78%   |
| Not really           | 53    | 11.13%  |
| Somewhat             | 133   | 27.94%  |
| It's a priority      | 134   | 28.15%  |
| It's a high priority | 138   | 28.99%  |
| Not Answered         | 0     | 0.00%   |