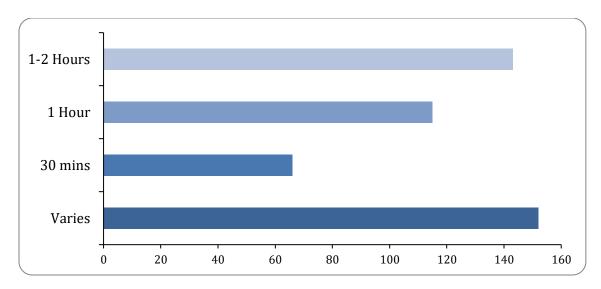

### 4b: How long are your activity sessions?

### How long are your activity sessions?

| Option       | Total | Percent |
|--------------|-------|---------|
| 1-2 Hours    | 143   | 30.04%  |
| 1 Hour       | 115   | 24.16%  |
| 30 mins      | 66    | 13.87%  |
| Varies       | 152   | 31.93%  |
| Not Answered | 0     | 0.00%   |