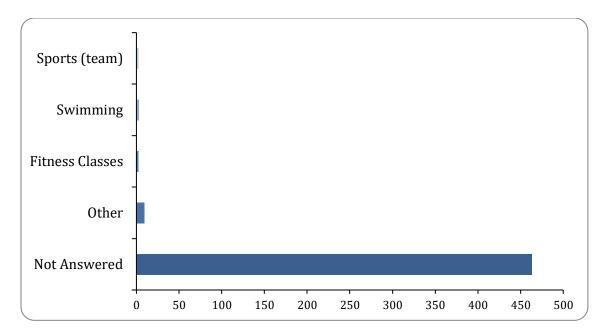

### 1c: What do you use the facilities for?

### **Multiple-choice**

| Option          | Total | Percent |
|-----------------|-------|---------|
| Sports (team)   | 2     | 0.42%   |
| Swimming        | 3     | 0.63%   |
| Fitness Classes | 2     | 0.42%   |
| Other           | 9     | 1.89%   |
| Not Answered    | 463   | 97.27%  |