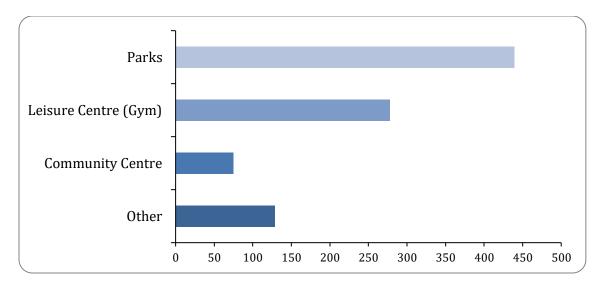

### What type of spaces or places are near you?

| Option               | Total | Percent |
|----------------------|-------|---------|
| Parks                | 439   | 92.23%  |
| Leisure Centre (Gym) | 278   | 58.40%  |
| Community Centre     | 75    | 15.76%  |
| Other                | 129   | 27.10%  |
| Not Answered         | 0     | 0.00%   |