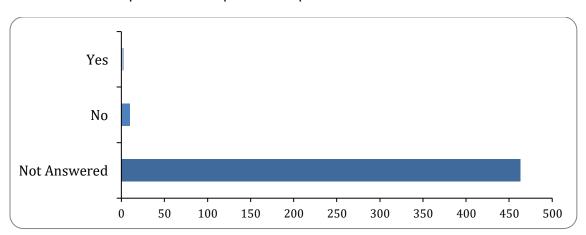

### Pick One

| Option       | Total | Percent |
|--------------|-------|---------|
| Yes          | 3     | 0.63%   |
| No           | 10    | 2.10%   |
| Not Answered | 463   | 97.27%  |