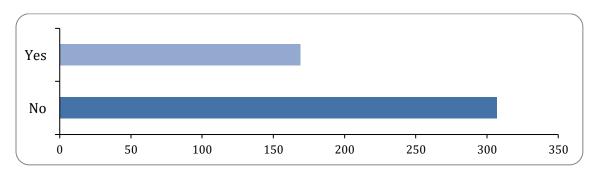

#### Do you think there is enough information about spaces and places in your area?

There were 476 responses to this part of the question.

| Option       | Total | Percent |
|--------------|-------|---------|
| Yes          | 169   | 35.50%  |
| No           | 307   | 64.50%  |
| Not Answered | 0     | 0.00%   |