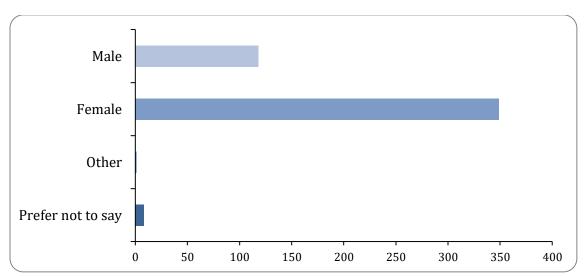

### 1: What is your gender?

### Gender

| Option            | Total | Percent |
|-------------------|-------|---------|
| Male              | 118   | 24.79%  |
| Female            | 349   | 73.32%  |
| Other             | 1     | 0.21%   |
| Prefer not to say | 8     | 1.68%   |
| Not Answered      | 0     | 0.00%   |