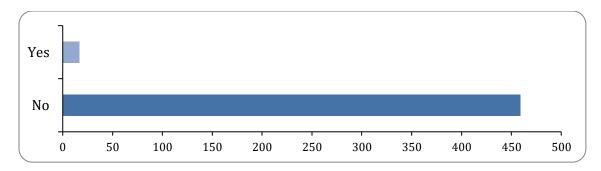

| Option       | Total | Percent |
|--------------|-------|---------|
| Yes          | 17    | 3.57%   |
| No           | 459   | 96.43%  |
| Not Answered | 0     | 0.00%   |