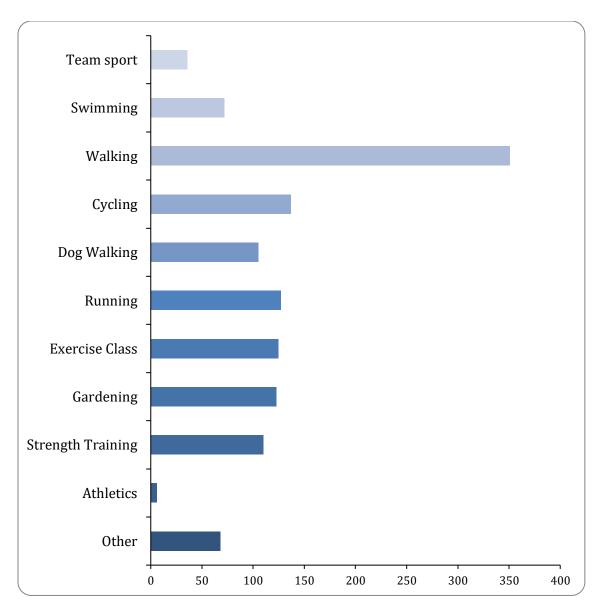

f you do consider yourself to be active, what types of activity do you engage in regularly? (select all the activities you engage in regularly (at least 2-3 times per week)

| Option            | Total | Percent |
|-------------------|-------|---------|
| Team sport        | 36    | 7.56%   |
| Swimming          | 72    | 15.13%  |
| Walking           | 351   | 73.74%  |
| Cycling           | 137   | 28.78%  |
| Dog Walking       | 105   | 22.06%  |
| Running           | 127   | 26.68%  |
| Exercise Class    | 125   | 26.26%  |
| Gardening         | 123   | 25.84%  |
| Strength Training | 110   | 23.11%  |
| Athletics         | 6     | 1.26%   |
| Other             | 68    | 14.29%  |
| Not Answered      | 0     | 0.00%   |