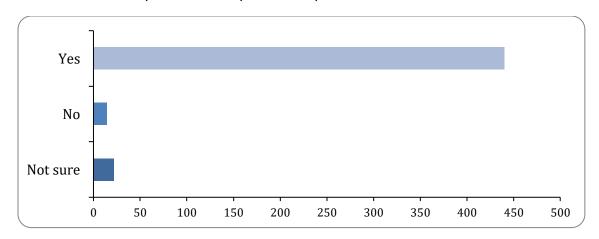

### Are there spaces near you to be active, which you could walk to?

There were 476 responses to this part of the question.

| Option       | Total | Percent |
|--------------|-------|---------|
| Yes          | 440   | 92.44%  |
| No           | 14    | 2.94%   |
| Not sure     | 22    | 4.62%   |
| Not Answered | 0     | 0.00%   |