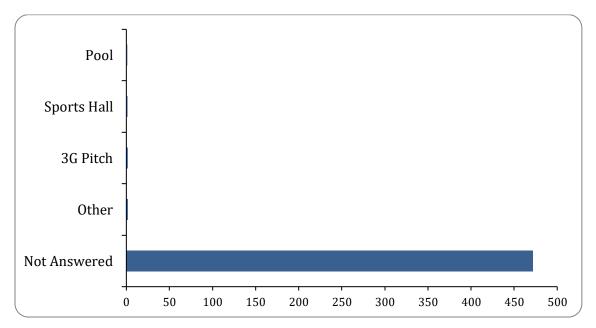

### **Multiple-choice**

There were 4 responses to this part of the question.

| Option       | Total | Percent |
|--------------|-------|---------|
| Pool         | 2     | 0.42%   |
| Sports Hall  | 2     | 0.42%   |
| MUGA         | 0     | 0.00%   |
| 3G Pitch     | 2     | 0.42%   |
| Other        | 2     | 0.42%   |
| Not Answered | 472   | 99.16%  |