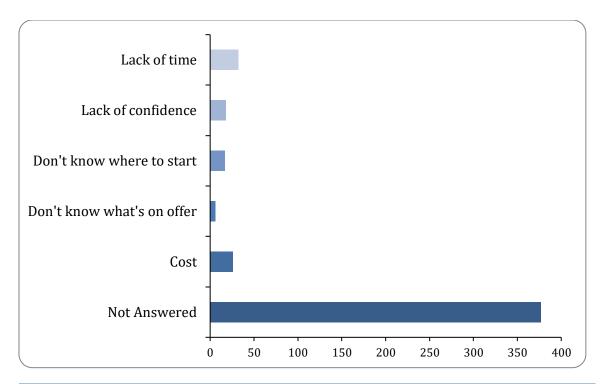

| Option                     | Total | Percent |
|----------------------------|-------|---------|
| Lack of time               | 32    | 6.72%   |
| Lack of confidence         | 18    | 3.78%   |
| Don't know where to start  | 17    | 3.57%   |
| Don't know what's on offer | 6     | 1.26%   |
| Cost                       | 26    | 5.46%   |
| Not Answered               | 377   | 79.20%  |