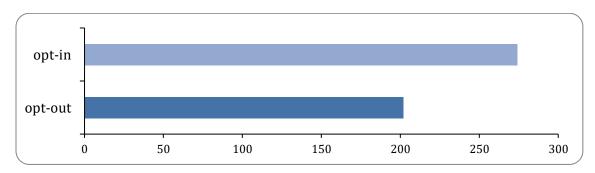

# The Council will not automatically notify you of future events linked to physical activity unless you 'opt-in'. Would you like to be informed of future events? privacy and data protection

There were 476 responses to this part of the question.

| Option       | Total | Percent |
|--------------|-------|---------|
| opt-in       | 274   | 57.56%  |
| opt-out      | 202   | 42.44%  |
| Not Answered | 0     | 0.00%   |