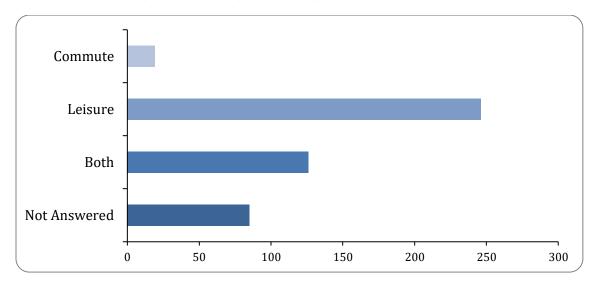

# 3b: If you chose Cycling or Walking as an activity type, please indicate the purpose of the activity?

If you chose Cycling or Walking as an activity type, please indicate the purpose of the activity?

There were 391 responses to this part of the question.

| Option       | Total | Percent |
|--------------|-------|---------|
| Commute      | 19    | 3.99%   |
| Leisure      | 246   | 51.68%  |
| Both         | 126   | 26.47%  |
| Not Answered | 85    | 17.86%  |